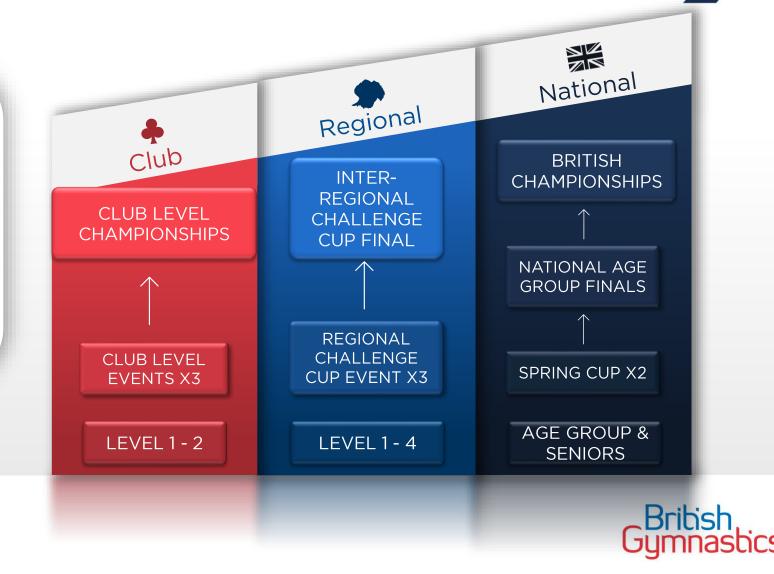

## **Competition structure 2022**

Gymnasts may only compete in one Pathway in any one competitive season/year but may transfer across in either direction if their performance level requires in subsequent years.

The Domestic Competition Structure is not linear and there are no qualifying scores to pass from one level to another however, coaches should make realistic choices to provide the best opportunity for their gymnast and refer to the minimum standard guidelines provided.