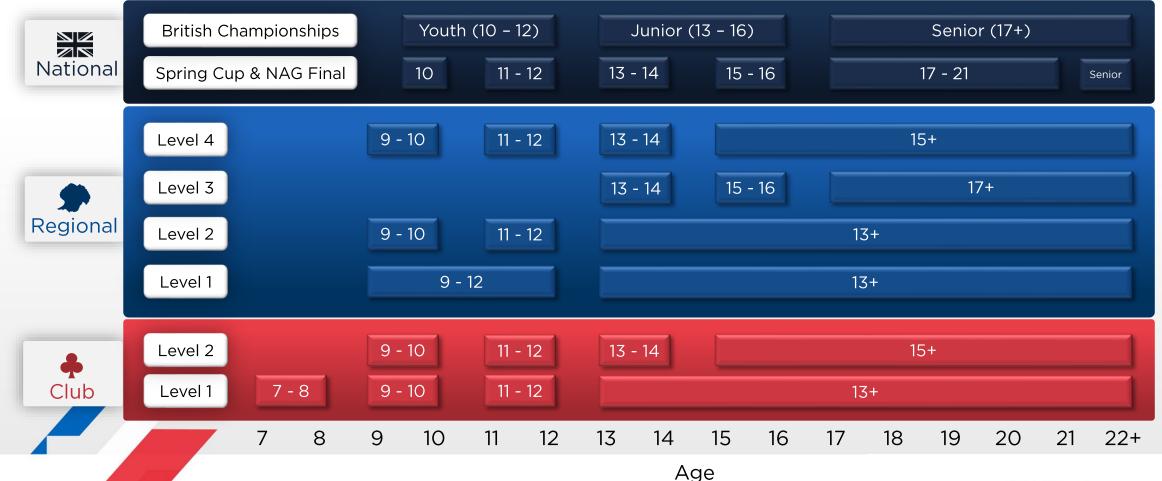

## British Gymnastics Competition Structure 2022

Double-Mini Trampoline



Sensitivity: Internal

## **Competition structure 2022**

Gymnasts may only compete in one Pathway in any one competitive season/year but may transfer across in either direction if their performance level requires in subsequent years.

The Domestic Competition Structure is not linear and there are no qualifying scores to pass from one level to another however, coaches should make realistic choices to provide the best opportunity for their gymnast and refer to the minimum standard guidelines provided.



## **Competition structure 2022**

## Age Eligibility